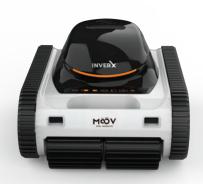

**Unrivaled battery life** 

Wirelesscleaner

Simple interface located directly on the top of the robot.

## **Built-in Wi-Fi module**

Control your device remotely with the Moov App.

## 3D memory mapping

Thanks to its sensors and internal pool mapping, the 3D navigation memory technology allows the cleaner to reduce pool cleaning time by up to 60%.

Self-adaptive inverter technology to control current variations.