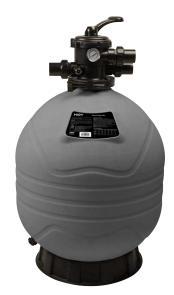

## **High-strength filter**

Blow-molded monocoque tank with up to 60 psi resistance.

## Multiple sizes available

Available in multiple sizes to fit all types of pools.

| Moov Sand Filter                            | MSF20                                                          | MSF24   |      |
|---------------------------------------------|----------------------------------------------------------------|---------|------|
| Effective filtration area (m <sup>2</sup> ) | 0.2                                                            | 0.28    |      |
| Maximum flow rate (LPM)                     | 167                                                            | 233     |      |
| Renewal capacity (L) - 12h                  | 98 022                                                         | 178 797 |      |
| Required sand quantity (kg)                 | 70                                                             | 125     |      |
| Warranty                                    | 5 years of decreasing warranty on the tank and 1 year on parts |         | irts |