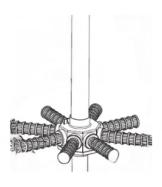

## Spider diffuser

Ensures even distribution of water in the tank.

6-position valve

Easy grip valve for easy handle rotation.