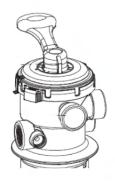

## Spider diffuser

Ensures even distribution of water in the tank.

6-position valve

Easy grip valve for easy handle rotation.